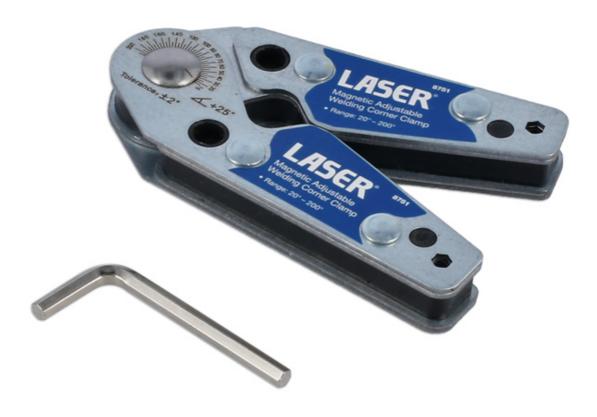

## **Magnetic Adjustable Welding Corner Clamp**

This magnetic welding holder allows for ferrous components to be held in place at a set angle during the welding process. It features an easy-to-read gauge, with a range of 20 to 200 degrees, and once set the angle can be locked using a 4mm hex key (included). Both the internal and external surfaces of the support are magnetic, allowing for it to be used both inside and outside the workpieces for ease of use.

## **Additional Information**

- Adjustable welding support to allow for angles to be formed between workpieces.
- Size: 120 x 80 x 20mm.
- Range: 20° 200°.
- · Clear, easy-to-read gauge. Angles are set using a 4mm hex key (included).
- · Both the inside & outside surfaces are magnetic, for increased practicality.