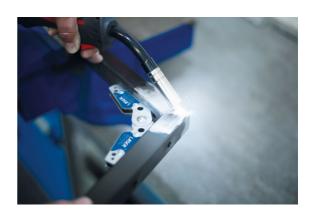

## **Magnetic Adjustable Welding Corner Clamp**

This magnetic welding holder allows for ferrous components to be held in place at a set angle during the welding process. It features an easy-to-read gauge, with a range of 20 to 200 degrees, and once set the angle can be locked using a 4mm hex key (included). Both the internal and external surfaces of the support are magnetic, allowing for it to be used both inside and outside the workpieces for ease of use.