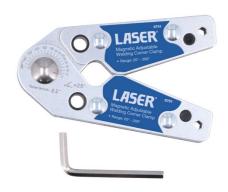

## **Magnetic Adjustable Welding Corner Clamp**

This magnetic welding holder allows for ferrous components to be held in place at a set angle during the welding process. It features an easy-to-read gauge, with a range of 20 to 200 degrees, and once set the angle can be locked using a 4mm hex key (included). Both the internal and external surfaces of the support are magnetic, allowing for it to be used both inside and outside the workpieces for ease of use.

## **Additional Information**

- Adjustable welding support to allow for angles to be formed between workpieces.
- Size: 120 x 80 x 20mm.
- Range: 20° 200°.
- · Clear, easy-to-read gauge. Angles are set using a 4mm hex key (included).
- · Both the inside & outside surfaces are magnetic, for increased practicality.