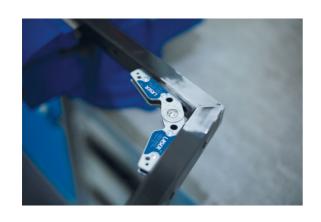

## **Magnetic Adjustable Welding Corner Clamp**

This magnetic welding holder allows for ferrous components to be held in place at a set angle during the welding process. It features an easy-to-read gauge, with a range of 20 to 200 degrees, and once set the angle can be locked using a 4mm hex key (included). Both the internal and external surfaces of the support are magnetic, allowing for it to be used both inside and outside the workpieces for ease of use.

## **Additional Information**

- Adjustable welding support to allow for angles to be formed between workpieces.
- Size: 120 x 80 x 20mm.
- Range: 20° 200°.
- · Clear, easy-to-read gauge. Angles are set using a 4mm hex key (included).
- · Both the inside & outside surfaces are magnetic, for increased practicality.