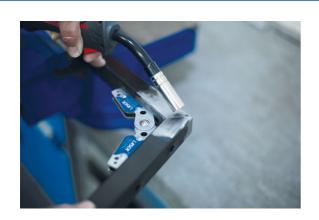

## **Magnetic Adjustable Welding Corner Clamp**

This magnetic welding holder allows for ferrous components to be held in place at a set angle during the welding process. It features an easy-to-read gauge, with a range of 20 to 200 degrees, and once set the angle can be locked using a 4mm hex key (included). Both the internal and external surfaces of the support are magnetic, allowing for it to be used both inside and outside the workpieces for ease of use.

## **Additional Information**

- Adjustable welding support to allow for angles to be formed between workpieces.
- Size: 120 x 80 x 20mm.
- Range: 20° 200°.
- · Clear, easy-to-read gauge. Angles are set using a 4mm hex key (included).
- · Both the inside & outside surfaces are magnetic, for increased practicality.