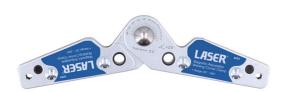

## **Magnetic Adjustable Welding Corner Clamp**

This magnetic welding holder allows for ferrous components to be held in place at a set angle during the welding process. It features an easy-to-read gauge, with a range of 20 to 200 degrees, and once set the angle can be locked using a 4mm hex key (included). Both the internal and external surfaces of the support are magnetic, allowing for it to be used both inside and outside the workpieces for ease of use.

## **Additional Information**

- Adjustable welding support to allow for angles to be formed between workpieces.
- Size: 120 x 80 x 20mm.
- Range: 20° 200°.
- · Clear, easy-to-read gauge. Angles are set using a 4mm hex key (included).
- · Both the inside & outside surfaces are magnetic, for increased practicality.