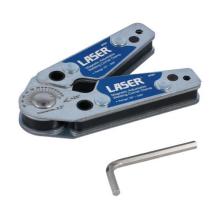

## **Magnetic Adjustable Welding Corner Clamp**

This magnetic welding holder allows for ferrous components to be held in place at a set angle during the welding process. It features an easy-to-read gauge, with a range of 20 to 200 degrees, and once set the angle can be locked using a 4mm hex key (included). Both the internal and external surfaces of the support are magnetic, allowing for it to be used both inside and outside the workpieces for ease of use.

## **Additional Information**

- Adjustable welding support to allow for angles to be formed between workpieces.
- Size: 120 x 80 x 20mm.
- Range: 20° 200°.
- · Clear, easy-to-read gauge. Angles are set using a 4mm hex key (included).
- · Both the inside & outside surfaces are magnetic, for increased practicality.